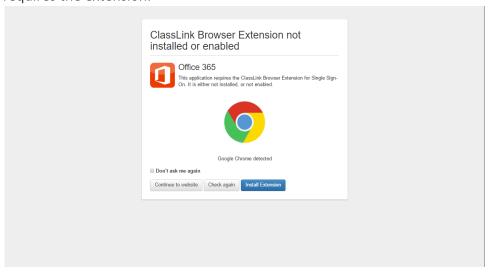

## ClassLink Chrome PC Extension Installation

The ClassLink Extension is used to access some Single Sign-on applications.

1. To download the extension you will be prompted when you click on an application that requires the extension.

- 1b. If you are not prompted for the installation, go to the Chrome Web Store website <a href="https://chrome.google.com/webstore/category/apps">https://chrome.google.com/webstore/category/apps</a> and search for 'ClassLink' in the top right search box. Click 'Add to chrome' next to the ClassLink OneClick Extension.
- 2. Click 'Add to Chrome' next to the ClassLink OneClick Extension.
- 3. Click 'Add Extension' in the pop up box.
- 4. A pop up box will appear on the top right telling you the extension is installed.