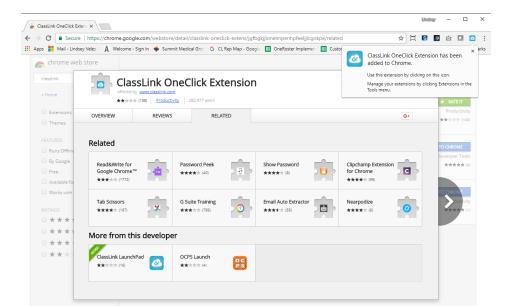

- 1b. If you are not prompted for the installation, go to the Chrome Web Store website <a href="https://chrome.google.com/webstore/category/apps">https://chrome.google.com/webstore/category/apps</a> and search for 'ClassLink' in the top right search box. Click 'Add to chrome' next to the ClassLink OneClick Extension.
- 2. Click 'Add to Chrome' next to the ClassLink OneClick Extension.
- 3. Click 'Add Extension' in the pop up box.
- 4. A pop up box will appear on the top right telling you the extension is installed.